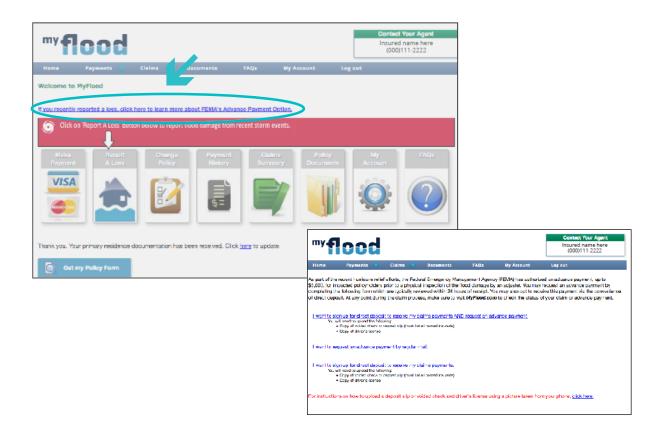

Login to MyFlood.com today to begin managing your flood insurance account online.

The Flood Insurance Processing Center 555 Corporate Drive Kalispell, MT, 59901

From the Welcome screen, select Claims from the top menu bar to access claims. Or, simply click on the designated buttons to access each task.

### **HELPFUL HINT**

Advance payments may be available for significant flooding events such as the 2017 hurricanes. Click the advanced payment link for more information.

From the Claims Screen, click on the Report a Loss button to file a claim.

# Claims on MyFlood.com

**Advance Payment and Direct Deposit Options** 

Here you can elect to sign up to receive claims payments via direct deposit. You can also request an advance payment.

To access Claims Summary and Claims History, select Claims from the top menu bar and choose function you wish to perform from the drop-down menu: Claims Summary, Report a Loss, or Check Claim Status.