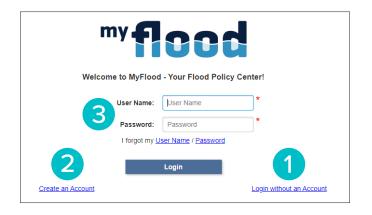

#### At the MyFlood login page select one of three options:

- Login without an account (must provide policy number, last name on policy, and property zip code)
- 2. Create an account
- 3. Login with your user name & password