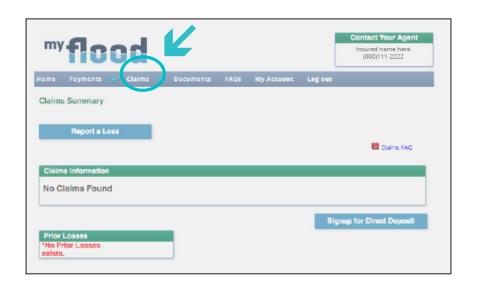

# Claims on MyFlood.com

**Advance Payment and Direct Deposit Options** 

Here you can elect to sign up to receive claims payments via direct deposit. You can also request an advance payment.

To access Claims Summary and Claims History, select Claims from the top menu bar and choose function you wish to perform from the drop-down menu: Claims Summary, Report a Loss, or Check Claim Status.

#### **HELPFUL HINT**

Advance payments may be available for significant flooding events such as the 2017 hurricanes. Click the advanced payment link for more information.