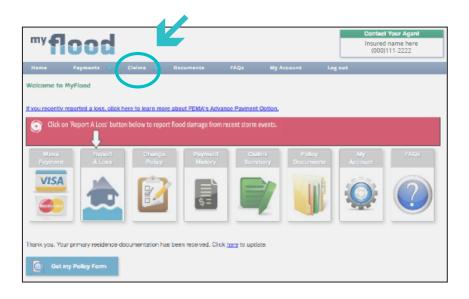

Login to MyFlood.com today to begin managing your flood insurance account online.

The Flood Insurance Processing Center 555 Corporate Drive Kalispell, MT, 59901

From the Welcome screen, select Claims from the top menu bar to access claims. Or, simply click on the designated buttons to access each task.

### **HELPFUL HINT**

Advance payments may be available for significant flooding events such as the 2017 hurricanes. Click the advanced payment link for more information.

From the Claims Screen, click on the Report a Loss button to file a claim.

## HELPFUL HINT

Policy summary information can be found on the top-right portion of the screen.