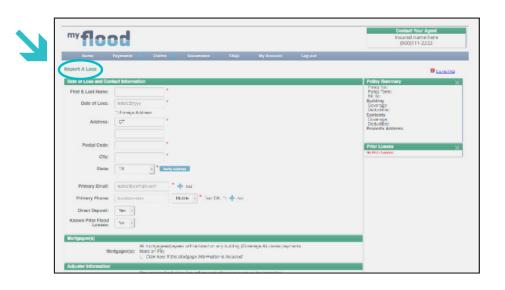

### **HELPFUL HINT**

Advance payments may be available for significant flooding events such as the 2017 hurricanes. Click the advanced payment link for more information.

From the Claims Screen, click on the Report a Loss button to file a claim.

## HELPFUL HINT

Policy summary information can be found on the top-right portion of the screen.