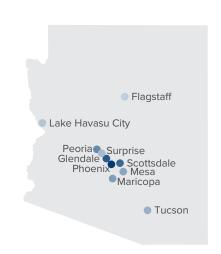

### CONSIDERABLE GAPS IN FLOOD RISK REVEALED

- New research shows nearly 119K homes are at risk of flooding
- · Communities at the base of mountains have flooding concerns as winter and spring storms move rapidly downhill
- Phoenix is especially vulnerable to heavy rains in the mountains surrounding the Valley of the Sun

## Arizona cities with the greatest number of properties at risk<sup>3</sup>

Percentages reflect total number of community properties having some level of flood risk.

| 2020   |                                                                                  | 2050                                                                                                               |                                                                                                                                                                     | Change                                                                                                                                                                                               |                                                                                                                                                                                                                                                                                                                                                                                                                                 |
|--------|----------------------------------------------------------------------------------|--------------------------------------------------------------------------------------------------------------------|---------------------------------------------------------------------------------------------------------------------------------------------------------------------|------------------------------------------------------------------------------------------------------------------------------------------------------------------------------------------------------|---------------------------------------------------------------------------------------------------------------------------------------------------------------------------------------------------------------------------------------------------------------------------------------------------------------------------------------------------------------------------------------------------------------------------------|
| 62,351 | 143%                                                                             | 61,466                                                                                                             | 13%                                                                                                                                                                 | -885                                                                                                                                                                                                 | -1.4%                                                                                                                                                                                                                                                                                                                                                                                                                           |
| 25,429 | 37%                                                                              | 24,517                                                                                                             | 36%                                                                                                                                                                 | -912                                                                                                                                                                                                 | -3.6%                                                                                                                                                                                                                                                                                                                                                                                                                           |
| 17,781 | 15%                                                                              | 18,769                                                                                                             | 16%                                                                                                                                                                 | +988                                                                                                                                                                                                 | +5.6%                                                                                                                                                                                                                                                                                                                                                                                                                           |
| 7,850  | 11%                                                                              | 7,661                                                                                                              | 11%                                                                                                                                                                 | +189                                                                                                                                                                                                 | -2.4%                                                                                                                                                                                                                                                                                                                                                                                                                           |
| 7,479  | 26%                                                                              | 7,099                                                                                                              | 25%                                                                                                                                                                 | -380                                                                                                                                                                                                 | -5.1%                                                                                                                                                                                                                                                                                                                                                                                                                           |
| 5,447  | 3%                                                                               | 5,899                                                                                                              | 4%                                                                                                                                                                  | +452                                                                                                                                                                                                 | +8.3%                                                                                                                                                                                                                                                                                                                                                                                                                           |
| 5,404  | 3%                                                                               | 5,348                                                                                                              | 3%                                                                                                                                                                  | -56                                                                                                                                                                                                  | -1.0%                                                                                                                                                                                                                                                                                                                                                                                                                           |
| 5,236  | 8%                                                                               | 5,099                                                                                                              | 8%                                                                                                                                                                  | -137                                                                                                                                                                                                 | -2.6%                                                                                                                                                                                                                                                                                                                                                                                                                           |
| 4,762  | 12%                                                                              | 4,807                                                                                                              | 12%                                                                                                                                                                 | +45                                                                                                                                                                                                  | +0.9%                                                                                                                                                                                                                                                                                                                                                                                                                           |
| 4,466  | 20%                                                                              | 4,608                                                                                                              | 20%                                                                                                                                                                 | +142                                                                                                                                                                                                 | +3.2%                                                                                                                                                                                                                                                                                                                                                                                                                           |
|        | 62,351<br>25,429<br>17,781<br>7,850<br>7,479<br>5,447<br>5,404<br>5,236<br>4,762 | 62,351 143%<br>25,429 37%<br>17,781 15%<br>7,850 11%<br>7,479 26%<br>5,447 3%<br>5,404 3%<br>5,236 8%<br>4,762 12% | 62,351 143% 61,466   25,429 37% 24,517   17,781 15% 18,769   7,850 11% 7,661   7,479 26% 7,099   5,447 3% 5,899   5,404 3% 5,348   5,236 8% 5,099   4,762 12% 4,807 | 62,351 143% 61,466 13%   25,429 37% 24,517 36%   17,781 15% 18,769 16%   7,850 11% 7,661 11%   7,479 26% 7,099 25%   5,447 3% 5,899 4%   5,404 3% 5,348 3%   5,236 8% 5,099 8%   4,762 12% 4,807 12% | 62,351     143%     61,466     13%     -885       25,429     37%     24,517     36%     -912       17,781     15%     18,769     16%     +988       7,850     11%     7,661     11%     +189       7,479     26%     7,099     25%     -380       5,447     3%     5,899     4%     +452       5,404     3%     5,348     3%     -56       5,236     8%     5,099     8%     -137       4,762     12%     4,807     12%     +45 |